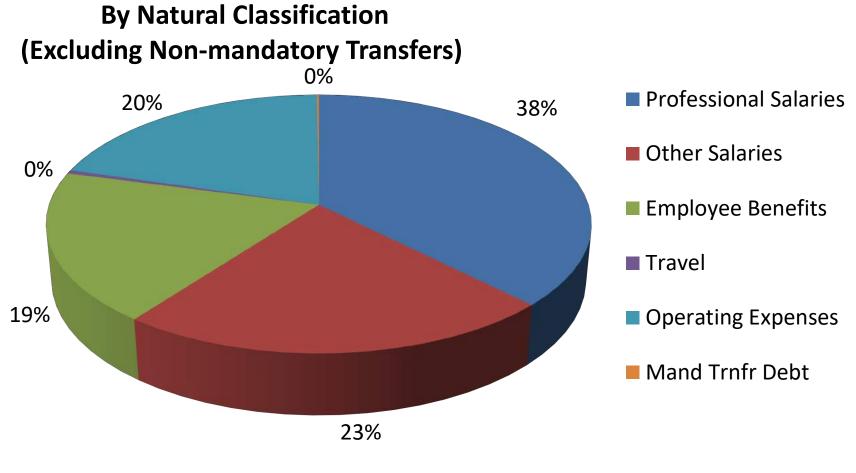

#### Main Campus Summary Budget Request

|                            | Estimated 2017-18 | Proposed 2018-19 | Increase (Decrease) |  |
|----------------------------|-------------------|------------------|---------------------|--|
| Revenue                    | \$ 251,328,810    | \$ 260,016,840   | \$ 8,688,030        |  |
| Expenditures and Transfers |                   |                  |                     |  |
| Instruction                | \$ 106,490,300    | \$ 105,195,100   | \$ (1,295,200)      |  |
| Research                   | 3,157,300         | 1,149,700        | ) (2,007,600)       |  |
| Public Service             | 2,563,900         | 2,476,400        | ) (87,500)          |  |
| Academic Support           | 24,664,100        | 23,560,500       | ) (1,103,600)       |  |
| Student Services           | 25,475,100        | 25,819,400       | 344,300             |  |
| Institutional Support      | 16,929,400        | 17,118,000       | 188,600             |  |
| Facilities                 | 17,469,700        | 17,301,300       | ) (168,400)         |  |
| Scholarships               | 30,109,300        | 32,483,200       | 2,373,900           |  |
| Total before transfers     | 226,859,100       | 225,103,600      | ) (1,755,500)       |  |
| Debt Service               | 3,400,260         | 3,754,590        | 354,330             |  |
| Non-Mandatory Transfers    | 5,808,710         | 5,328,810        | ) (479,900)         |  |
| Auxiliaries Exp & Tnfrs    | 26,116,260        | 25,646,730       | ) (469,530)         |  |
| Total                      | \$ 262,184,330    | \$ 259,833,730   | ) \$ (2,350,600)    |  |