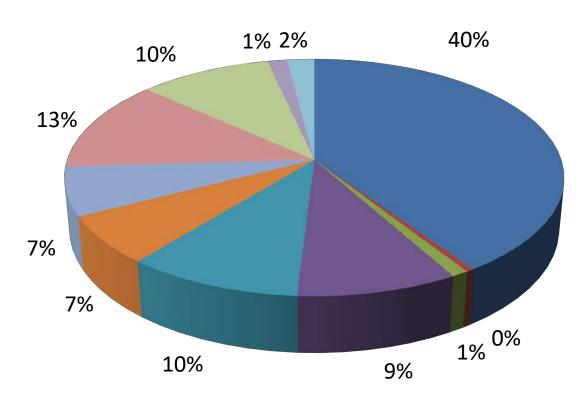

0      |               |          |           | 20,580      |
| Public Service            | 32,450      |               |          |           | 32,450      |
| Academic Support          | 362,080     | -             |          |           | 362,080     |
| Student Support           | 352,000     | 62,220        | 15,000   | 66,000    | 495,220     |
| Institutional Support     | 385,210     | 289,880       |          | 195,300   | 870,390     |
| Operation and Maintenance | 223,850     | 215,380       |          | 19,040    | 458,270     |
| Total Expenditures        | \$3,000,000 | \$733,450     | \$27,000 | \$339,550 | \$4,100,000 |

Finance and Administration Committee [Special Called Meeting] - 3/29/2018

EAST TENNESS

E

**STATE** 



# FY 18-19 Expenditure Budget

**By Function** 



ures & Transfers by Function - \$259,833,730

- Instruction
- Research
- Public Service
- Academic Support
- Student Services
- Institutional Support
- O & M of Plant
- Scholarships
- Auxiliaries
- Mandatory Tfr
- Non Mandatory Tfr

TENNES



Source: Office of Budget and Financial Planning

# FY 18-19 Expenditure Budget

#### **By Natural Classification**



- Professional Salaries
- Other Salaries
- Employee Benefits
- Travel
- Scholarships
- Operating
- Capital Outlay
- Mandatory Transfers
- Nonmandatory Transfers

EAST

#### Jral Classification - \$259,833,730







Quillen College of Medicine Proposed Budget 2018-19

# College of Medicine 2018-19

|                            | Estimated 17-18 | Proposed 2018-19 | Increase (Decrease) |
|----------------------------|-----------------