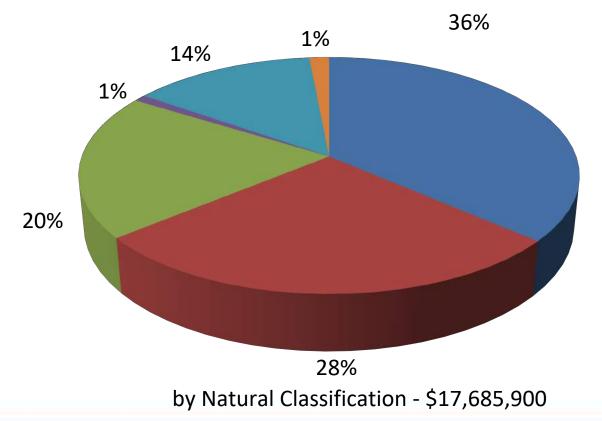

#### Main Campus Summary Budget Request

|                            | Estimated 2017-18 | Proposed 2018-19 | Increase (Decrease) |  |
|----------------------------|-------------------|------------------|---------------------|--|
| Revenue                    | \$ 251,328,810    | \$ 260,016,840   | \$ 8,688,030        |  |
| Expenditures and Transfers |                   |                  |                     |  |
| Instruction                | \$ 106,490,300    | \$ 105,195,100   | \$ (1,295,200)      |  |
| Research                   | 3,157,300         | 1,149,700        | ) (2,007,600)       |  |
| Public Service             | 2,563,900         | 2,476,400        | ) (87,500)          |  |
| Academic Support           | 24,664,100        | 23,560,500       | ) (1,103,600)       |  |
| Student Services           | 25,475,100        | 25,819,400       | 344,300             |  |
| Institutional Support      | 16,929,400        | 17,118,000       | 188,600             |  |
| Facilities                 | 17,469,700        | 17,301,300       | ) (168,400)         |  |
| Scholarships               | 30,109,300        | 32,483,200       | 2,373,900           |  |
| Total before transfers     | 226,859,100       | 225,103,600      | ) (1,755,500)       |  |
| Debt Service               | 3,400,260         | 3,754,590        | 354,330             |  |
| Non-Mandatory Transfers    | 5,808,710         | 5,328,810        | ) (479,900)         |  |
| Auxiliaries Exp & Tnfrs    | 26,116,260        | 25,646,730       | ) (469,530)         |  |
| Total                      | \$ 262,184,330    | \$ 259,833,730   | ) \$ (2,350,600)    |  |