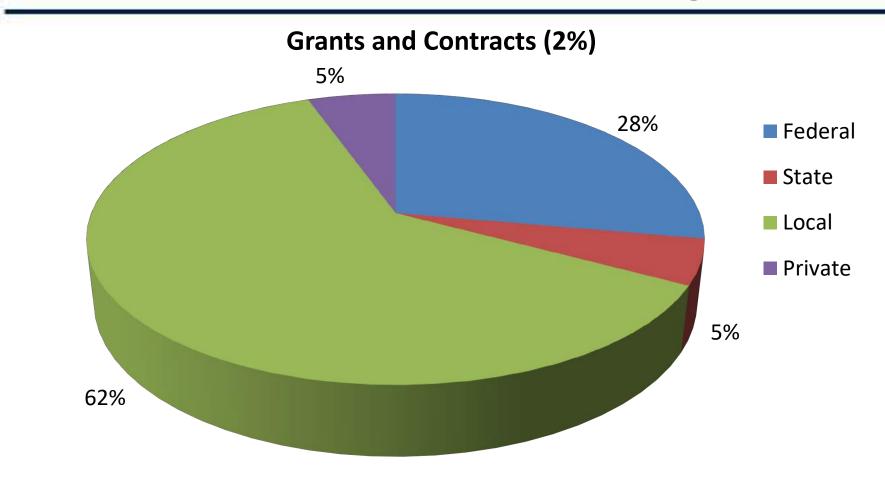

evenue by Source**



Maint & Req. Fee

State Appropriations

- Sales and Services
- Non Mandatory Fee
- Grants and Contracts
- Other Sources

**EAST** 

Auxiliary

### otal Revenue - \$260,016,840



Finance and Administration Committee [Special Called Meeting] - 3/29/201

### Maintenance and Required Fees (53%)



Finance and Administration Committee [Special Called Meeting] - 3/29/2018

**EAST** 

### Non Mandatory Fees (4%)



Total NMF - \$11,642,650



Finance and Administration Committee [Special Called Meeting] - 3/29/2018

### Sales and Services (4%)



- Athletics (all sources)
- Child Care Centers
- Other Sales and Services
- Rental of Property
- Health Services

otal Sales and Services - \$11,985,740



Finance and Administration Committee [Special Called Meeting] - 3/29/2018



Total Grants and Contracts - \$5,393,680

Finance and Administration Committee [Special Called Meeting] - 3/29/2018





Total Auxiliaries- \$25,646,700

Finance and Administration Committee [Special Called Meeting] - 3/29/2018

EAST TENN

STATE

### Allocation of Net New Funding – Main Campus

| Salaries and Benefits     |             |               |          |           |             |
|---------------------------|-------------|---------------|----------|-----------|-------------|
| Function                  | 2.5% Pool   | New Positions | Travel   | Operating | Total       |
|                           |             |               |          |           |             |
| Instruction               | \$1,623,830 | \$165,970     | \$12,000 | \$59,210  | \$1,861,010 |
| Research