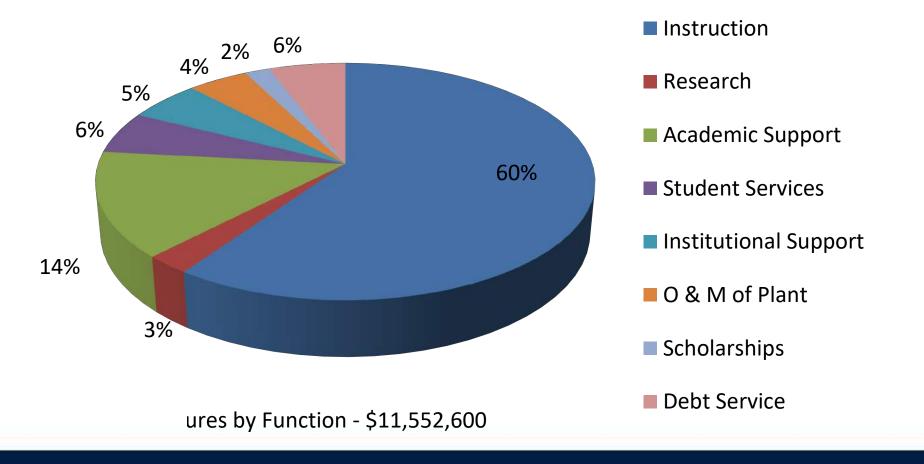

#### Main Campus Summary Budget Request

|                            | Estimated 2017-18 | Proposed 2018-19 | Increase (Decrease) |  |
|----------------------------|-------------------|------------------|---------------------|--|
| Revenue                    | \$ 251,328,810    | \$ 260,016,840   | \$ 8,688,030        |  |
| Expenditures and Transfers |                   |                  |                     |  |
| Instruction                | \$ 106,490,300    | \$ 105,195,100   | \$ (1,295,200)      |  |
| Research                   | 3,157,300         | 1,149,700        | ) (2,007,600)       |  |
| Public Service             | 2,563,900         | 2,476,400        | ) (87,500)          |  |
| Academic Support           | 24,664,100        | 23,560,500       | ) (1,103,600)       |  |
| Student Services           | 25,475,100        | 25,819,400       | 344,300             |  |
| Institutional Support      | 16,929,400        | 17,118,000       | 188,600             |  |
| Facilities                 | 17,469,700        | 17,301,300       | ) (168,400)         |  |
| Scholarships               | 30,109,300        | 32,483,200       | 2,373,900           |  |
| Total before transfers     | 226,859,100       | 225,103,600      | ) (1,755,500)       |  |
| Debt Service               | 3,400,260         | 3,754,590        | 354,330             |  |
| Non-Mandatory Transfers    | 5,808,710         | 5,328,810        | ) (479,900)         |  |
| Auxiliaries Exp & Tnfrs    | 26,116,260        | 25,646,730       | ) (469,530)         |  |
| Total                      | \$ 262,184,330    | \$ 259,833,730   | ) \$ (2,350,600)    |  |