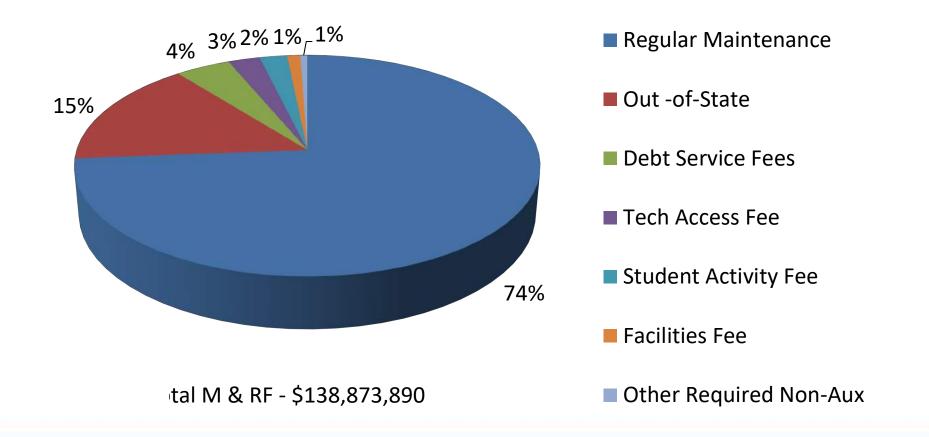

25,103,600      | (1,755,500)         |
| Debt Service               | 3,400,260       | 3,754,590        | 354,330             |
| Non-Mandatory Transfers    | 5,808,710       | 5,328,810        | (479,900)           |
| Auxiliaries Exp & Tnfrs    | 26,116,260      | 25,646,730       | (469,530)           |
| Total                      | \$ 262,184,330  | \$ 259,833,730   | \$ (2,350,600)      |

inance and Administration Committee [Special Called Meeting] - 3/29/2018



### **Revenue by Source**



Maint & Req. Fee

State Appropriations

- Sales and Services
- Non Mandatory Fee
- Grants and Contracts
- Other Sources

**EAST** 

Auxiliary

### otal Revenue - \$260,016,840



Finance and Administration Committee [Special Called Meeting] - 3/29/201

### Maintenance and Required Fees (53%)



Finance and Administration Committee [Special Called Meeting] - 3/29/2018

**EAST** 

### Non Mandatory Fees (4%)



Total NMF - \$11,642,650



Finance and Administration Committee [Special Called Meeting] - 3/29/2018

### Sales and Services (4%)



- Athletics (all sources)
- Child Care Centers
- Other Sales and Services
- Rental of Property
- Health Services

otal Sales and Services - \$11,985,740



Finance and Administration Committee [Special Called Meeting] - 3/29/2018



Total Grants and Contracts - \$5,393,680

Finance and Administration Committee [Special Called Meeting] - 3/29/2018





Total Auxiliaries- \$25,646,700

Finance and Administration Committee [Special Called Meeting] - 3/29/2018

EAST TENN

STATE

### Allocation of Net New Funding – Main Campus

| Salaries and Ben