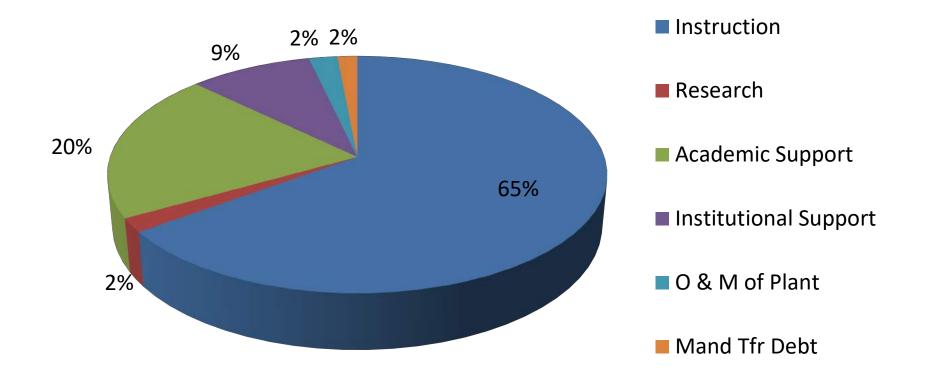

#### Main Campus Summary Budget Request

|                            | Estimated 2017-18 | Proposed 2018-19 | Increase (Decrease) |  |
|----------------------------|-------------------|------------------|---------------------|--|
| Revenue                    | \$ 251,328,810    | \$ 260,016,840   | \$ 8,688,030        |  |
| Expenditures and Transfers |                   |                  |                     |  |
| Instruction                | \$ 106,490,300    | \$ 105,195,100   | \$ (1,295,200)      |  |
| Research                   | 3,157,300         | 1,149,700        | ) (2,007,600)       |  |
| Public Service             | 2,563,900         | 2,476,400        | ) (87,500)          |  |
| Academic Support           | 24,664,100        | 23,560,500       | ) (1,103,600)       |  |
| Student Services           | 25,475,100        | 25,819,400       | 344,300             |  |
| Institutional Support      | 16,929,400        | 17,118,000       | 188,600             |  |
| Facilities                 | 17,469,700        | 17,301,300       | ) (168,400)         |  |
| Scholarships               | 30,109,300        | 32,483,200       | 2,373,900           |  |
| Total before transfers     | 226,859,100       | 225,103,600      | ) (1,755,500)       |  |
| Debt Service               | 3,400,260         | 3,754,590        | 354,330             |  |
| Non-Mandatory Transfers    | 5,808,710         | 5,328,810        | ) (479,900)         |  |
| Auxiliaries Exp & Tnfrs    | 26,116,260        | 25,646,730       | ) (469,530)         |  |
| Total                      | \$ 262,184,330    | \$ 259,833,730   | ) \$ (2,350,600)    |  |