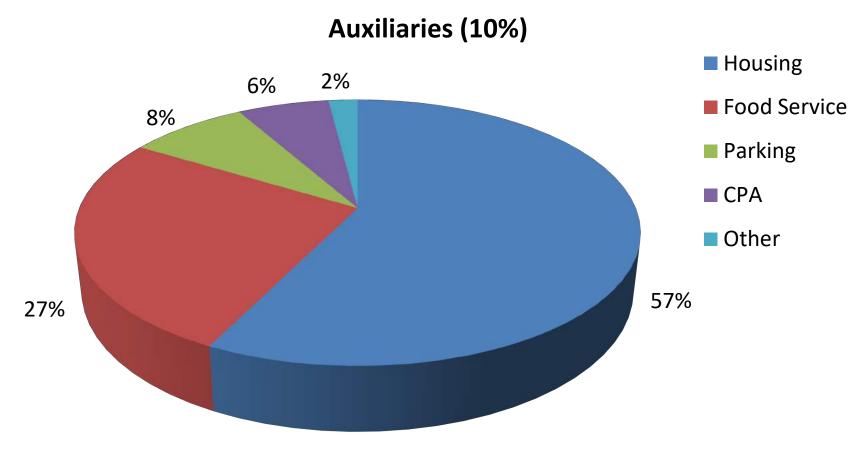

acts
- Other Sources

**EAST** 

Auxiliary

### otal Revenue - \$260,016,840



Finance and Administration Committee [Special Called Meeting] - 3/29/201

### Maintenance and Required Fees (53%)



Finance and Administration Committee [Special Called Meeting] - 3/29/2018

**EAST** 

### Non Mandatory Fees (4%)



Total NMF - \$11,642,650



Finance and Administration Committee [Special Called Meeting] - 3/29/2018

### Sales and Services (4%)



- Athletics (all sources)
- Child Care Centers
- Other Sales and Services
- Rental of Property
- Health Services

otal Sales and Services - \$11,985,740



Finance and Administration Committee [Special Called Meeting] - 3/29/2018



Total Grants and Contracts - \$5,393,680

Finance and Administration Committee [Special Called Meeting] - 3/29/2018





Total Auxiliaries- \$25,646,700

Finance and Administration Committee [Special Called Meeting] - 3/29/2018

EAST TENN

STATE

### Allocation of Net New Funding – Main Campus

| Salaries and Benefits     |             |               |          |           |             |
|---------------------------|-------------|---------------|----------|-----------|-------------|
| Function                  | 2.5% Pool   | New Positions | Travel   | Operating | Total       |
|                           |             |               |          |           |             |
| Instruction               | \$1,623,830 | \$165,970     | \$12,000 | \$59,210  | \$1,861,010 |
| Research                  | 20,580      |               |          |           | 20,580      |
| Public Service            | 32,450