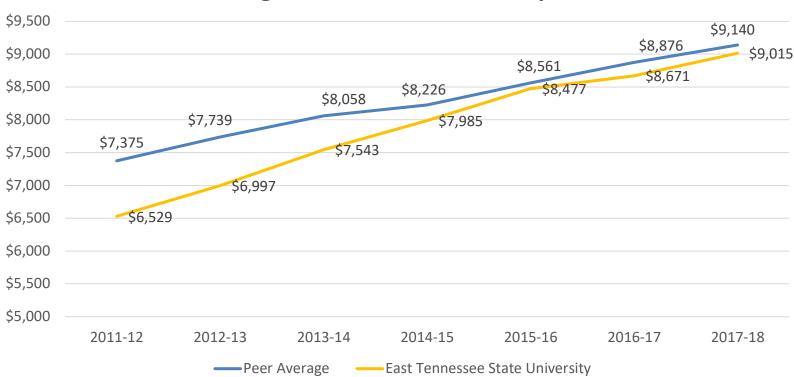

The history of student fees for the last five years is presented below with a comparison to the other Tennessee Locally Governed Institutions (LGIs) and the University of Tennessee system schools.

|                           |         | %     |         | %    |         | %     |         | %    |         | %     |
|---------------------------|---------|-------|---------|------|---------|-------|---------|------|---------|-------|
|                           | 2013-14 | Incr  | 2014-15 | Incr | 2015-16 | Incr  | 2016-17 | Incr | 2017-18 | Incr  |
| Austin Peay               | \$5,874 | 3.2%  | \$6,198 | 5.5% | \$6,348 | 2.4%  | \$6,522 | 2.7% | \$6,696 | 2.67% |
| East Tennessee            | 6,198   | 4.7%  | 6,630   | 7.0% | 6,828   | 3.0%  | 7,002   | 2.5% | 7,224   | 3.17% |
| Middle Tennessee          | 6,222   | 5.5%  | 6,552   | 5.3% | 6,756   | 3.1%  | 6,930   | 2.6% | 7,176   | 3.93% |
| Tennessee State           | 5,844   | 1.2%  | 6,198   | 6.1% | 6,378   | 2.9%  | 6,528   | 2.4% | 6,726   | 2.76% |
| Tennessee Tech            | 6,096   | 6.1%  | 6,474   | 6.2% | 7,182   | 10.9% | 7,380   | 2.8% | 7,656   | 3.77% |
| University of Memphis     | 7,410   | 6.2%  | 7,410   | 0.0% | 7,686   | 3.7%  | 7,860   | 2.3% | 8,064   | 2.15% |
| UT Chattanooga            | 6,065   | 6.0%  | 6,430   | 6.0% | 6,624   | 3.0%  | 6,768   | 2.2% | 6,888   | 1.77% |
| UT Knoxville <sup>1</sup> | 8,648   | 10.8% | 9,493   | 9.8% | 10,190  | 7.3%  | 10,858  | 6.5% | 11,110  | 1.93% |
| UT Martin <sup>2</sup>    | 6,336   | 6.0%  | 6,716   | 6.0% | 6,918   | 3.0%  | 7,375   | 6.6% | 7,818   | 1.8%  |
| University Average        | \$6,521 | 5.5%  | \$6,900 | 5.8% | \$7,212 | 4.4%  | \$7,469 | 3.4% | \$7,706 | 2.66% |

#### **Total Maintenance and Mandatory Fees**

|                           |         | %     |         | %    |         | %    |         | %    |         | %     |
|---------------------------|---------|-------|---------|------|---------|------|---------|------|---------|-------|
|                           | 2013-14 | Incr  | 2014-15 | Incr | 2015-16 | Incr | 2016-17 | Incr | 2017-18 | Incr  |
| Austin Peay               | \$7,158 | 3.5%  | \$7,462 | 4.2% | \$7,801 | 4.5% | \$7,995 | 2.5% | \$8,225 | 2.88% |
| East Tennessee            | 7,543   | 7.8%  | 7,985   | 5.9% | 8,477   | 6.2% | 8,671   | 2.3% | 9,015   | 3.97% |
| Middle Tennessee          | 7,840   | 4.6%  | 8,188   | 4.4% | 8,404   | 2.6% | 8,590   | 2.2% | 8,948   | 3.93% |
| Tennessee State           | 6,774   | 1.1%  | 7,224   | 6.6% | 7,417   | 2.7% | 7,567   | 2.0% | 7,776   | 2.76% |
| Tennessee Tech            | 7,383   | 6.3%  | 7,985   | 8.2% | 8,353   | 4.6% | 8,551   | 2.4% | 8,873   | 3.77% |
| University of Memphis     | 8,666   | 5.2%  | 8,973   | 3.5% | 9,269   | 3.3% | 9,497   | 2.5% | 9,701   | 2.15% |
|                           |         |       |         |      |         |      |         |      |         |       |
| UT Chattanooga            | 7,555   | 4.8%  | 8,138   | 7.7% | 8,356   | 2.7% | 8,544   | 2.2% | 8,664   | 1.4%  |
| UT Knoxville <sup>1</sup> | 10,062  | 10.7% | 11,003  | 9.4% | 11,948  | 8.6% | 12,668  | 6.0% | 12,970  | 1.93% |
| UT Martin <sup>2</sup>    | 7,514   | 6.5%  | 8,024   | 6.8% | 8,326   | 3.8% | 8,783   | 5.5% | 9,236   | 1.65% |
|                           |         |       |         |      |         |      |         |      |         |       |
| University Average        | \$7,833 | 5.6%  | \$8,331 | 6.3% | \$8,706 | 4.3% | \$8,985 | 3.1% | \$9,268 | 2.72% |

The Tennessee Higher Education Commission has proposed a binding limit on maintenance and mandatory fees of 3%. The binding limit will be finalized at the May 17<sup>th</sup> THEC meeting. The limit last year was 4% and the university increased these fees 3.97%. This year the university is proposing a 2.91% increase, which would be 2.74% in maintenance fee increase and the remainder in mandatory fees.