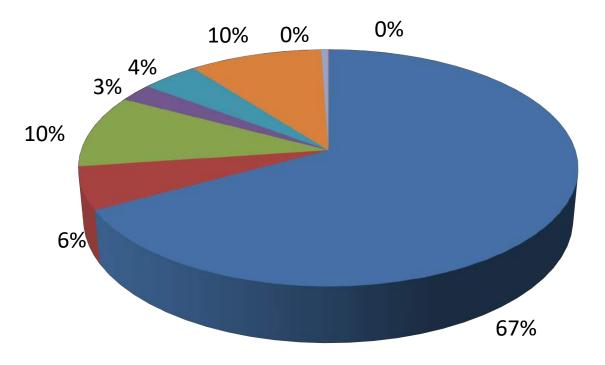

#### Main Campus Summary Budget Request

|                            | Estimated 2017-18 | Proposed 2018-19 | Increase (Decrease) |  |
|----------------------------|-------------------|------------------|---------------------|--|
| Revenue                    | \$ 251,328,810    | \$ 260,016,840   | \$ 8,688,030        |  |
| Expenditures and Transfers |                   |                  |                     |  |
| Instruction                | \$ 106,490,300    | \$ 105,195,100   | \$ (1,295,200)      |  |
| Research                   | 3,157,300         | 1,149,700        | ) (2,007,600)       |  |
| Public Service             | 2,563,900         | 2,476,400        | ) (87,500)          |  |
| Academic Support           | 24,664,100        | 23,560,500       | ) (1,103,600)       |  |
| Student Services           | 25,475,100        | 25,819,400       | 344,300             |  |
| Institutional Support      | 16,929,400        | 17,118,000       | 188,600             |  |
| Facilities                 | 17,469,700        | 17,301,300       | ) (168,400)         |  |
| Scholarships               | 30,109,300        | 32,483,200       | 2,373,900           |  |
| Total before transfers     | 226,859,100       | 225,103,600      | ) (1,755,500)       |  |
| Debt Service               | 3,400,260         | 3,754,590        | 354,330             |  |
| Non-Mandatory Transfers    | 5,808,710         | 5,328,810        | ) (479,900)         |  |
| Auxiliaries Exp & Tnfrs    | 26,116,260        | 25,646,730       | ) (469,530)         |  |
| Total                      | \$ 262,184,330    | \$ 259,833,730   | ) \$ (2,350,600)    |  |