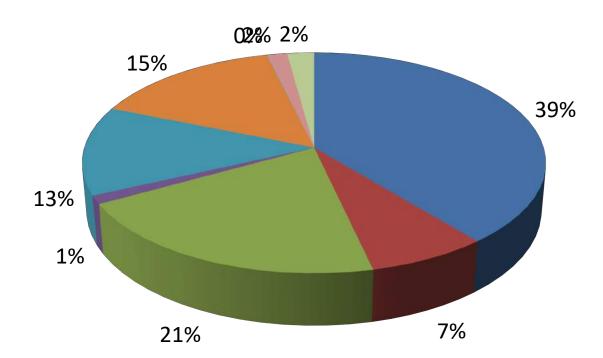

#### Main Campus Summary Budget Request

|                            | Estimated 2017-18 | Proposed 2018-19 | Increase (Decrease) |  |
|----------------------------|-------------------|------------------|---------------------|--|
| Revenue                    | \$ 251,328,810    | \$ 260,016,840   | \$ 8,688,030        |  |
| Expenditures and Transfers |                   |                  |                     |  |
| Instruction                | \$ 106,490,300    | \$ 105,195,100   | \$ (1,295,200)      |  |
| Research                   | 3,157,300         | 1,149,700        | ) (2,007,600)       |  |
| Public Service             | 2,563,900         | 2,476,400        | ) (87,500)          |  |
| Academic Support           | 24,664,100        | 23,560,500       | ) (1,103,600)       |  |
| Student Services           | 25,475,100        | 25,819,400       | 344,300             |  |
| Institutional Support      | 16,929,400        | 17,118,000       | 188,600             |  |
| Facilities                 | 17,469,700        | 17,301,300       | ) (168,400)         |  |
| Scholarships               | 30,109,300        | 32,483,200       | 2,373,900           |  |
| Total before transfers     | 226,859,100       | 225,103,600      | ) (1,755,500)       |  |
| Debt Service               | 3,400,260         | 3,754,590        | 354,330             |  |
| Non-Mandatory Transfers    | 5,808,710         | 5,328,810        | ) (479,900)         |  |
| Auxiliaries Exp & Tnfrs    | 26,116,260        | 25,646,730       | ) (469,530)         |  |
| Total                      | \$ 262,184,330    | \$ 259,833,730   | ) \$ (2,350,600)    |  |