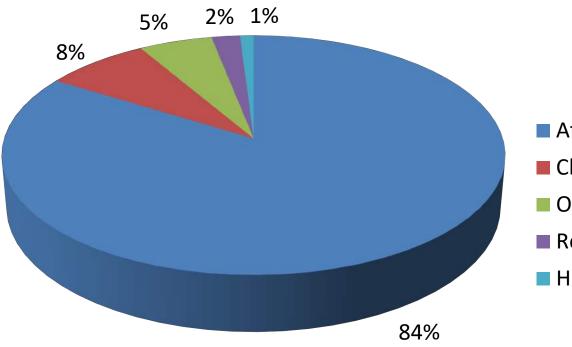

26,116,260      | 25,646,730       | (469,530)           |
| Total                      | \$ 262,184,330  | \$ 259,833,730   | \$ (2,350,600)      |

inance and Administration Committee [Special Called Meeting] - 3/29/2018



### **Revenue by Source**



Maint & Req. Fee

State Appropriations

- Sales and Services
- Non Mandatory Fee
- Grants and Contracts
- Other Sources

**EAST** 

Auxiliary

### otal Revenue - \$260,016,840



Finance and Administration Committee [Special Called Meeting] - 3/29/201

### Maintenance and Required Fees (53%)



Finance and Administration Committee [Special Called Meeting] - 3/29/2018

**EAST** 

### Non Mandatory Fees (4%)



Total NMF - \$11,642,650



Finance and Administration Committee [Special Called Meeting] - 3/29/2018

### Sales and Services (4%)



- Athletics (all sources)
- Child Care Centers
- Other Sales and Services
- Rental of Property
- Health Services

otal Sales and Services - \$11,985,740



Finance and Administration Committee [Special Called Meeting] - 3/29/2018



Total Grants and Contracts - \$5,393,680

Finance and Administration Committee [Special Called Meeting] - 3/29/2018





Total Auxiliaries- \$25,646,700

Finance and Administration Committee [Special Called Meeting] - 3/29/2018

EAST TENN

STATE

### Allocation of Net New Funding – Main Campus

| Salaries and Benefits     |             |               |          |           |             |
|---------------------------|-------------|---------------|----------|-----------|-------------|
| Function                  | 2.5% Pool   | New Positions | Travel   | Oper