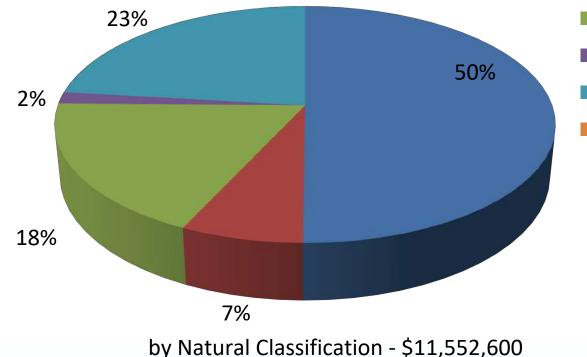

#### Main Campus Summary Budget Request

|                            | Estimated 2017-18 | Proposed 2018-19 | Increase (Decrease) |  |
|----------------------------|-------------------|------------------|---------------------|--|
| Revenue                    | \$ 251,328,810    | \$ 260,016,840   | \$ 8,688,030        |  |
| Expenditures and Transfers |                   |                  |                     |  |
| Instruction                | \$ 106,490,300    | \$ 105,195,100   | \$ (1,295,200)      |  |
| Research                   | 3,157,300         | 1,149,700        | ) (2,007,600)       |  |
| Public Service             | 2,563,900         | 2,476,400        | ) (87,500)          |  |
| Academic Support           | 24,664,100        | 23,560,500       | ) (1,103,600)       |  |
| Student Services           | 25,475,100        | 25,819,400       | 344,300             |  |
| Institutional Support      | 16,929,400        | 17,118,000       | 188,600             |  |
| Facilities                 | 17,469,700        | 17,301,300       | ) (168,400)         |  |
| Scholarships               | 30,109,300        | 32,483,200       | 2,373,900           |  |
| Total before transfers     | 226,859,100       | 225,103,600      | ) (1,755,500)       |  |
| Debt Service               | 3,400,260         | 3,754,590        | 354,330             |  |
| Non-Mandatory Transfers    | 5,808,710         | 5,328,810        | ) (479,900)         |  |
| Auxiliaries Exp & Tnfrs    | 26,116,260        | 25,646,730       | ) (469,530)         |  |
| Total                      | \$ 262,184,330    | \$ 259,833,730   | ) \$ (2,350,600)    |  |