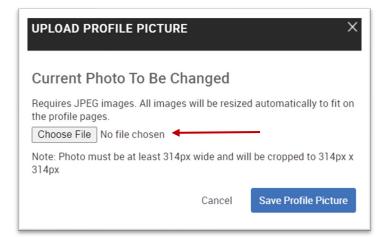

- Click Choose File
- Select the jpeg file of your official university headshot from your hard drive, S: drive, or Q: drive, and click *Open*
- o Click Save Profile Picture