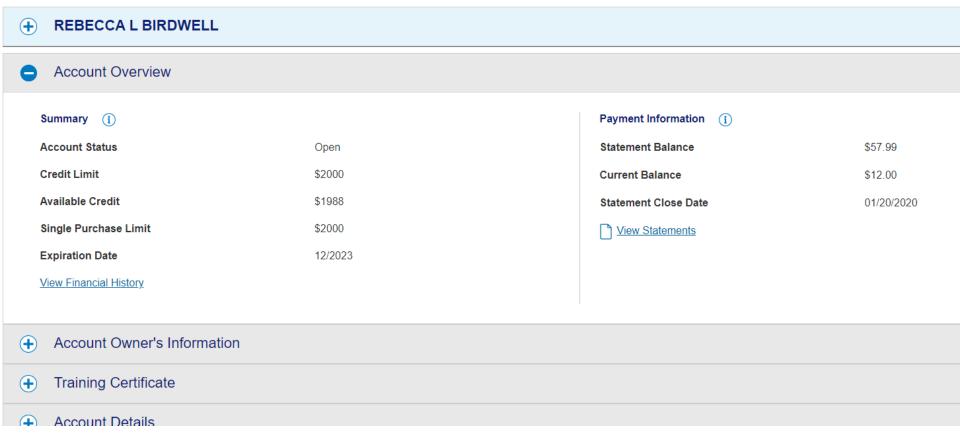

### Purchasing

Account Name: REBECCA L BIRDWELL Account Unique ID: (1) 0459-6350-1900-1855

Account ID: 219350000445

Account #: \*\*9234 Account Status: Open

Statement Balance: \$57.99 Billing Cycle Close Date: 01/20/2020

Current Balance: \$12.00 Credit Limit: \$2,000.00 Available Credit: \$1,988.00

This information is updated as of the previous business day and may not reflect pending account activity.