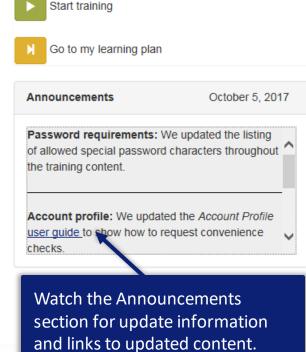

# Click on a topic heading for more information.

Go to Access Online class registration

Go to WBT reporting

Welcome, JAYNE.

Log out

Open a topic area below and select content from each tab to create your own learning plan.

When you are done, click Go to My Learning Plan.