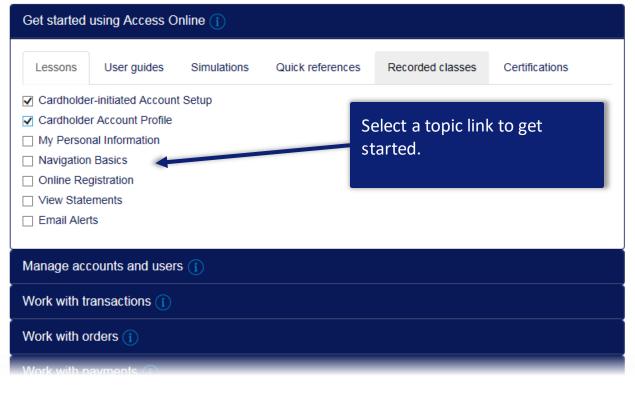

#### Access® Online Web-based Training Go to Access® Online [→Log out Welcome, Chris. My learning plan Start training Get started using Access Online Add more training content Lessons User guides Recorded classes Certifications Cardholder-initiated Account Setup Go to certification □ Cardholder Account Profile Online Registration Print certificate Manage accounts and users Update My personal information Remove selected items My saved documents ☐ ☐ Cardholder Statement ☐ ■ Add an Account ☐ ■ Approve a Statement ■ Email Alerts ☐ **EE** Cardholder Account Profile ☐ **■ Glossary**