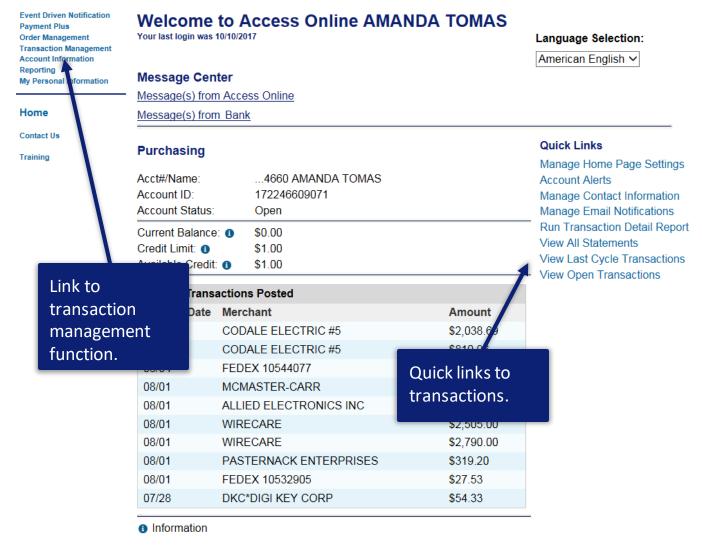

#### Welcome to Access Online AMANDA TOMAS Your last login was 10/10/2017

#### **Purchasing**

Acct#/Name: ...4660 AMANDA TOMAS Account ID: 172246609071

Account Status: Open Current Balance: 1 \$0.00

\$1.00 Credit Limit: 6 Available Credit: 1 \$1.00

## **Quick Links**

Language Selection:

American English V

Manage Home Page Settings

Account Alerts

Manage Contact Information Manage Email Notifications Run Transaction Detail Report

View All Statements

View Last Cycle Transactions View Open Transactions

| Last 10 Trans | actions Posted         |            |  |
|---------------|------------------------|------------|--|
| Posting Date  | Merchant               | Amount     |  |
| 08/04         | CODALE ELECTRIC #5     | \$2,038.69 |  |
| 08/04         | CODALE ELECTRIC #5     | \$810.96   |  |
| 08/04         | FEDEX 10544077         | \$25.70    |  |
| 08/01         | MCMASTER-CARR          | \$13.41    |  |
| 08/01         | ALLIED ELECTRONICS INC | \$19.06    |  |
| 08/01         | WIRECARE               | \$2,505.00 |  |
| 08/01         | WIRECARE               | \$2,790.00 |  |
| 08/01         | PASTERNACK ENTERPRISES | \$319.20   |  |
| 08/01         | FEDEX 10532905         | \$27.53    |  |
| 07/28         | DKC*DIGI KEY CORP      | \$54.33    |  |