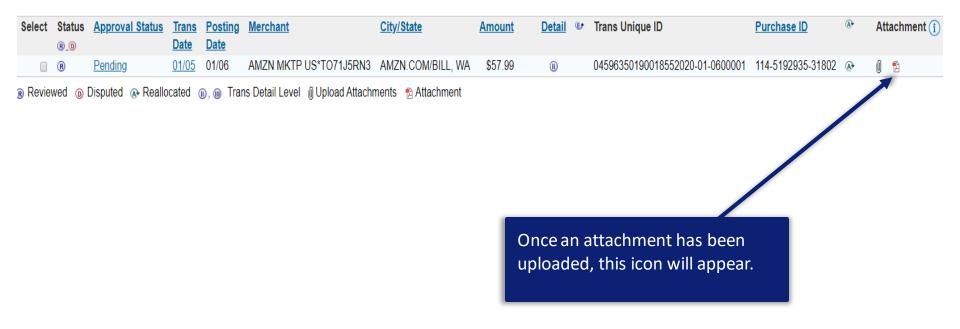

#### Transaction Attachment

From the transaction list, click on the paperclip

#### The screen below will come up.

#### Transaction Attachment