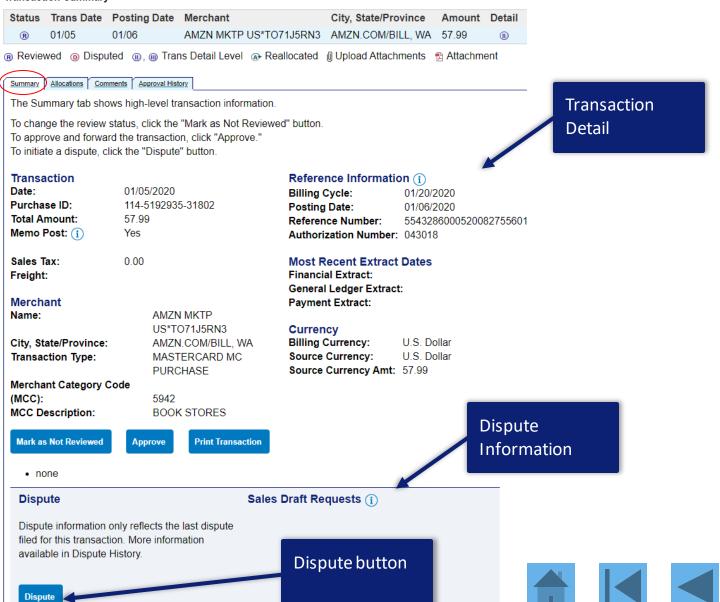

action List













### **Transaction Management**

Card Account Summary with Transaction List

Card Account Number: \*\*\*\*\*\*\*\*9234, REBECCA L BIRDWELL Card Account ID: 219350000445 » Trans List ☐ Card Account Summary Account Number: ...9234 Account Name: REBECCA L BIRDWELL Billing Cycle Close Date: Open **Clicking Transaction Date Print Account Activity** • Search will show Transaction Detail Open Account [+] Search Criteria Return to top [-] Transaction List Return to top Records 1 - 1 of 1 Check All Shown Uncheck All Shown Select Status Approval Status Pesting Merchant City/State Amou **Trans** 

CORPORATE CARD ANNUAL FEE



Pending

R D

Records 1 - 1 of 1

**>** 



Date

01/29





\$12.0







### Dispute a Transaction

#### **Transaction Summary**

[+] Dispute History



### Dispute a Transaction

#### Transaction Management

Select a Dispute Reason

The definition of a **fraud** transaction is defined as third party unauthorized use of a card. If the transaction in question is fraud, please go to Contact Us for the customer support contact information.

The definition of a **dispute** transaction is defined as a disagreement between the merchant and the cardholder where the cardholder is asking for their Issuer's assistance.

Card Account Number: \*\*\*\*\*\*\*\*4660, AMANDA TOMAS Card Account ID: 172246609071

 Trans Date
 Statement Date
 Merchant
 Amount
 Reference Number

 07/28/2017
 CODALE ELECTRIC #5
 810.96
 24493983061892016573757

Select a dispute reason from the list below. If you need more information about this transaction, you may request a