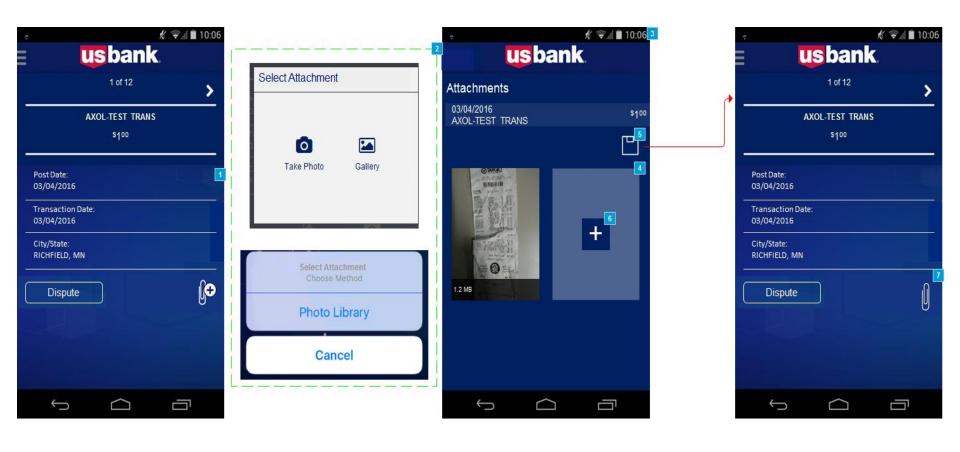

#### Transaction Attachment

From the transaction list, click on the paperclip

#### The screen below will come up.

#### Transaction Attachment

## Transaction Attachment – Mobile phone

A cardholder can also upload attachments using their mobile phone.

The cardholder can go to the Apple App Store or Google Play and download the US Bank Access Online app.

## Transaction Attachment – Mobile phone

## Transaction Attachment – Mobile phone

Please note: The mobile app is only available for cardholders. This is not available for approvers at this time.

Request Status Queue
Active Work Queue
System Administration
Account Administration
Transaction Management
Account Information
Reporting
Dashboard
Data Exchange
My Personal Information