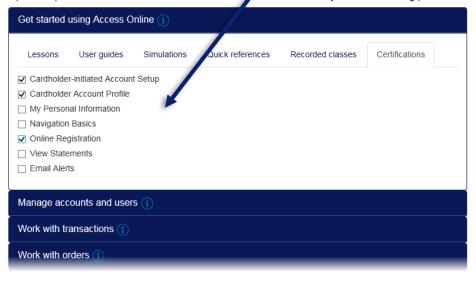

#### Access® Online Web-based Training Go to Access® Online [→Log out Welcome, Chris. My learning plan Start training Get started using Access Online Add more training content Lessons User guides Recorded classes Certifications Cardholder-initiated Account Setup Go to certification □ Cardholder Account Profile Online Registration Print certificate Manage accounts and users Update My personal information Remove selected items My saved documents ☐ ☐ Cardholder Statement ☐ ■ Add an Account ☐ ■ Approve a Statement ■ Email Alerts ☐ **EE** Cardholder Account Profile ☐ **■ Glossary**