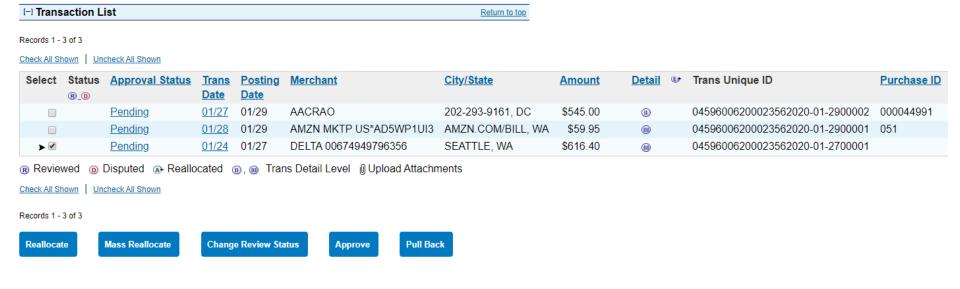

Records 1 - 3 of 3

Check All Shown Uncheck All Shown

| Select | Status | <u>Approval Status</u> | <u>Trans</u> | <u>Posting</u> | Merchant               | City/State        | <u>Amount</u> | Detail 😉 | Trans Unique ID                 | Purchase ID |
|--------|--------|------------------------|--------------|----------------|------------------------|-------------------|---------------|----------|---------------------------------|-------------|
|        | R_O    |                        | <u>Date</u>  | <u>Date</u>    |                        |                   |               |          |                                 |             |
|        |        | Pending                | 01/27        | 01/29          | AACRAO                 | 202-293-9161, DC  | \$545.00      | (1)      | 04596006200023562020-01-2900002 | 000044991   |
|        |        | Pending                | 01/28        | 01/29          | AMZN MKTP US*AD5WP1UI3 | AMZN.COM/BILL, WA | \$59.95       | (11)     | 04596006200023562020-01-2900001 | 051         |
| ▶ □    |        | Pending                | 01/24        | 01/27          | DELTA 00674949796356   | SEATTLE, WA       | \$616.40      | (11)     | 04596006200023562020-01-2700001 |             |

Reviewed Disputed Reallocated Name Reallocated Upload Attachments

Check All Shown Uncheck All Shown

Choose the transaction that you want to reallocate

The Allocations tab provides the ability to reallocate a transaction by changing the accounting information to allocate an amount to a different cost center. The reallocation can be to one or to multiple accounting codes.