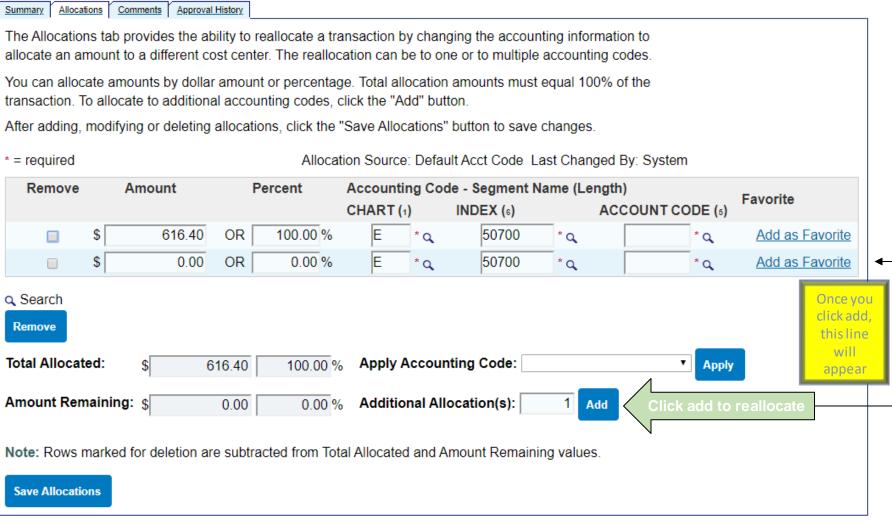

Reviewed Disputed Reallocated Name Reallocated Upload Attachments

Check All Shown Uncheck All Shown

Choose the transaction that you want to reallocate

The Allocations tab provides the ability to reallocate a transaction by changing the accounting information to allocate an amount to a different cost center. The reallocation can be to one or to multiple accounting codes.

You can allocate amounts by dollar amount or percentage. Total allocation amounts must equal 100% of the transaction. To allocate to additional accounting codes, click the "Add" button.

After adding, modifying or deleting allocations, click the "Save Allocations" button to save changes.

\* = required

Allocation Source: Default Acct Code Last Changed By: System

| Remove | Amount    | Percent     | Accounting Co | Accounting Code - Segment Name (Length) |     |                  |                 |  |  |
|--------|-----------|-------------|---------------|-----------------------------------------|-----|------------------|-----------------|--|--|
|        |           |             | CHART (1)     | INDEX (6)                               |     | ACCOUNT CODE (5) | Favorite        |  |  |
|        | \$ 616.40 | OR 100.00 % | E * Q         | 50700                                   | * Q | 74570 * Q        | Add as Favorite |  |  |

#### Remove

Total Allocated: \$ 616.40 100.00 % Apply Accounting Code: 

Amount Remaining: \$ 0.00 0.00 % Additional Allocation(s): 1 Add

Note: Rows marked for deletion are subtracted from Total Allocated and Amount Remaining values.

**Save Allocations** 

Even though this comes up as a five digit number, when you reallocate, indexes that are five digits must have a leading zero.

Note: Rows marked for deletion are subtracted from Total Allocated and Amount Remaining values.