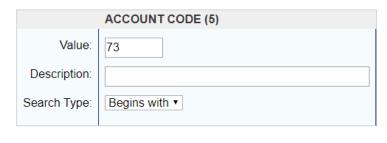

### Searching for an index

 Accounting Code - Segment Name (Length)

 CHART (1)
 INDEX (ε)
 ACC

 Ε
 \* α
 050700
 \* α

 Ε
 \* α
 200001
 \* α

When searching for a Foundation index, enter an "F".

# Searching for an account code

#### Transaction Management Search & Select Valid Value

Enter full or partial segment values, segment value descriptions, or leave blank to view all valid values. Then click the "Search" button.

Display 25 ▼ Values per page