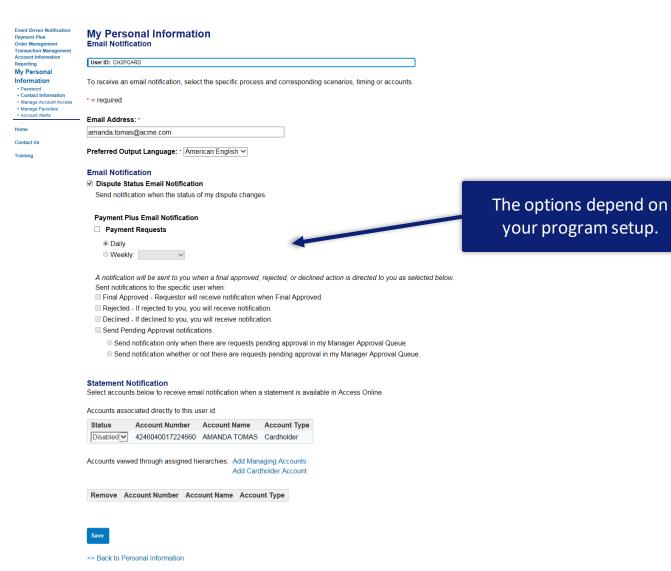

## My Personal Information

User ID: CH2PCARD

#### **Contact Information**

Update your user ID contact information (name, address, phone no., etc.).

Email Notification

## **Email Notification**

Event Driven Notification Payment Plus Order Management Transaction Management Account Information Reporting