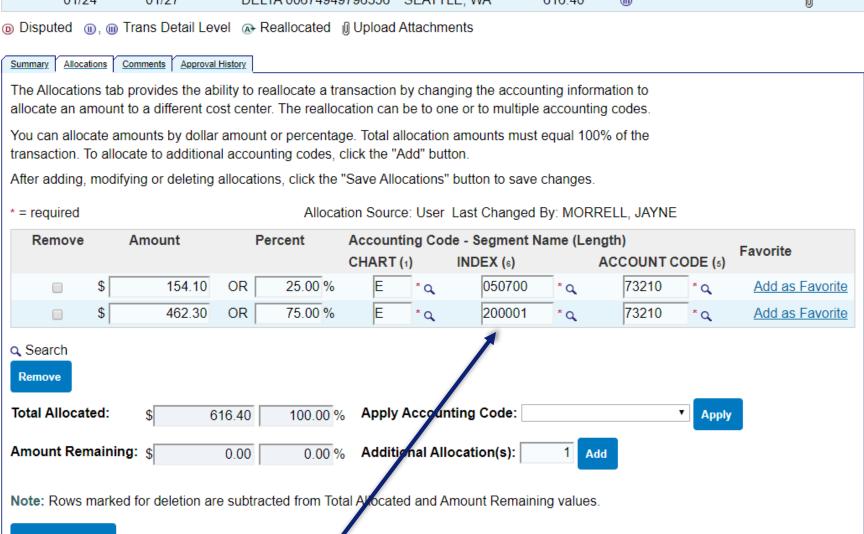

Summary Allocations Comments Approval History

The Allocations tab provides the ability to reallocate a transaction by changing the accounting information to allocate an amount to a different cost center. The reallocation can be to one or to multiple accounting codes.

You can allocate amounts by dollar amount or percentage. Total allocation amounts must equal 100% of the transaction. To allocate to additional accounting codes, click the "Add" button.

After adding, modifying or deleting allocations, click the "Save Allocations" button to save changes.

\* = required

Allocation Source: Default Acct Code Last Changed By: System

| Remove | Remove Amount |        | Percent |         | Account         | Favorite |           |                         |       |     |                 |  |
|--------|---------------|--------|---------|---------|-----------------|----------|-----------|-------------------------|-------|-----|-----------------|--|
|        |               |        |         |         | CHART (1) INDEX |          | INDEX (6) | EX (6) ACCOUNT CODE (5) |       |     | ravonte         |  |
|        | \$            | 0.00   | OR      | 0.00 %  | E               | * Q      | 50700     | * Q                     | 74570 | * Q | Add as Favorite |  |
|        | \$            | 154.10 | OR      | 25.00 % | E               | * Q      | 50701     | * Q                     | 73210 | * Q | Add as Favorite |  |
|        | \$            | 462.30 | OR      | 75.00 % | E               | * Q      | 200001    | * Q                     | 73210 | * Q | Add as Favorite |  |

Search

Remove

Total Allocated: \$ 616.40 100.00 % Apply Accounting Code: ▼ Apply

Amount Remaining: \$ 0.00 0.00 % Additional Allocation(s): 1 Add

Note: Rows marked for deletion are subtracted from Total Allocated and Amount Remaining values.

**Save Allocations** 

**Click Save Allocations** 

- Allocations are not allowed to be less than \$0.00. Please see the error icon below and mark the allocation for removal or re-enter the Amount or Alloc %.
- A Segment values below are either individually not a valid value and/or the combination of these values are not valid. Please correct the row by changing at least one value and/or select a valid value by clicking the search icon.