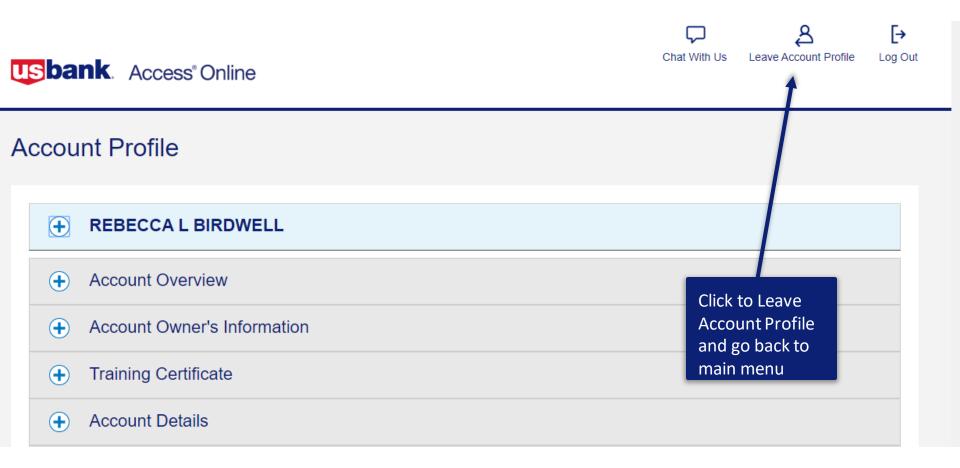

ITY, TN 376141710 USA

#### **Email Address**

BIRDWELLR@ETSU.EDU

#### **Work Phone**

423-439-6888

#### Additional Phone (optional)

0000000000

**Personal Phone** 

\_\_

Fax Number (optional)

0000000000











## **Account Details**













# Default Accounting Code

| CHART (1)    | INDEX (6)      | ACCOUNT CODE (5)     |  |
|--------------|----------------|----------------------|--|
| E            | 40200          |                      |  |
|              |                |                      |  |
|              |                |                      |  |
| Default Acco | ounting Code C | comments (optional)  |  |
| Delault Acct | Juliung Code C | oninients (optional) |  |
|              |                |                      |  |











## Leave Account Profile













# Viewing Statements

Transaction Management

#### Account Information

Reporting

My Personal Information

Cardholder Account Profile **Cardholder Account Summary** 

Select an item below to view its contents.

Card Account Number: \*\*\*\*\*\*\*9234. REBECCA L BIRDWELL

Card Account ID: 219350000445

View Account Profile

Home

Contact Us

Training

View account information such as Account Owner Details, Account Details, Default Accounting Code, Authorization Limits.

Click to see statements











# Viewing Statements

## **Account Statements**

Switch Accounts

#### REBECCA L BIRDWELL

**Account Unique ID:** 0459-6350-1900-1855 **(i)** 

Account ID: 2193-5000-0445 | Account Number: \*\*9234

Please Note: The statement can't be used for remittance of payment, it's for di