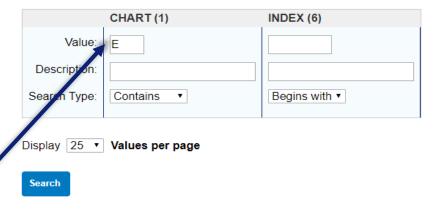

### Searching for an index

 Accounting Code - Segment Name (Length)

 CHART (1)
 INDEX (ε)
 ACC

 Ε
 \* α
 050700
 \* α

 Ε
 \* α
 200001
 \* α

When searching for a Foundation index, enter an "F".