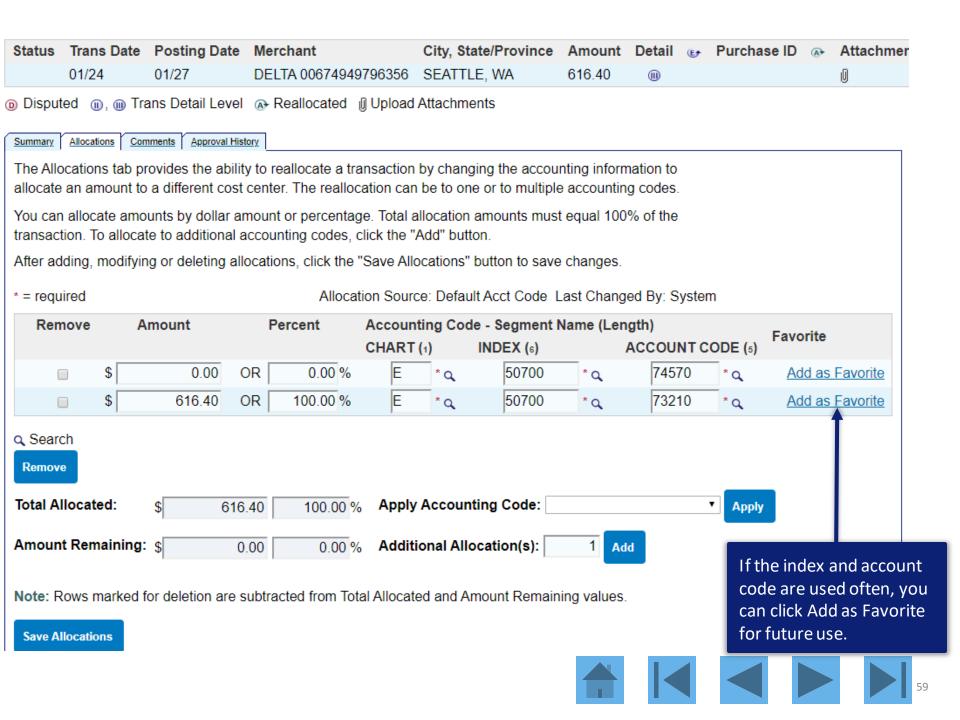

Summary Allocations Comments Approval History

The Allocations tab provides the ability to reallocate a transaction by changing the accounting information to allocate an amount to a different cost center. The reallocation can be to one or to multiple accounting codes.

You can allocate amounts by dollar amount or percentage. Total allocation amounts must equal 100% of the transaction. To allocate to additional accounting codes, click the "Add" button.

After adding, modifying or deleting allocations, click the "Save Allocations" button to save changes.

\* = required

Allocation Source: Default Acct Code Last Changed By: System

| Remove | Remove Amount |        | Percent |         | Account         | Favorite |           |                         |       |     |                 |  |
|--------|---------------|--------|---------|---------|-----------------|----------|-----------|-------------------------|-------|-----|-----------------|--|
|        |               |        |         |         | CHART (1) INDEX |          | INDEX (6) | EX (6) ACCOUNT CODE (5) |       |     | ravonte         |  |
|        | \$            | 0.00   | OR      | 0.00 %  | E               | * Q      | 50700     | * Q                     | 74570 | * Q | Add as Favorite |  |
|        | \$            | 154.10 | OR      | 25.00 % | E               | * Q      | 50701     | * Q                     | 73210 | * Q | Add as Favorite |  |
|        | \$            | 462.30 | OR      | 75.00 % | E               | * Q      | 200001    | * Q                     | 73210 | * Q | Add as Favorite |  |

Search

Remove

Total Allocated: \$ 616.40 100.00 % Apply Accounting Code: ▼ Apply

Amount Remaining: \$ 0.00 0.00 % Additional Allocation(s): 1 Add

Note: Rows marked for deletion are subtracted from Total Allocated and Amount Remaining values.

**Save Allocations** 

**Click Save Allocations** 

- Allocations are not allowed to be less than \$0.00. Please see the error icon below and mark the allocation for removal or re-enter the Amount or Alloc %.
- A Segment values below are either individually not a valid value and/or the combination of these values are not valid. Please correct the row by changing at least one value and/or select a valid value by clicking the search icon.