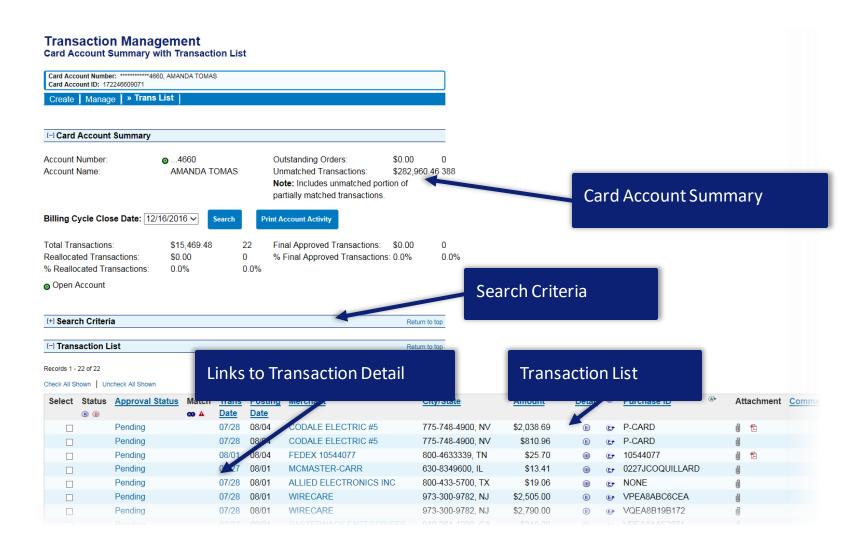

### **Transaction Management**

Card Account Summary with Transaction List

Card Account Number: \*\*\*\*\*\*\*\*9234, REBECCA L BIRDWELL Card Account ID: 219350000445 » Trans List ☐ Card Account Summary Account Number: ...9234 Account Name: REBECCA L BIRDWELL Billing Cycle Close Date: Open **Clicking Transaction Date Print Account Activity** • Search will show Transaction Detail Open Account [+] Search Criteria Return to top [-] Transaction List Return to top Records 1 - 1 of 1 Check All Shown Uncheck All Shown Select Status Approval Status Pesting Merchant City/State Amou **Trans** 

CORPORATE CARD ANNUAL FEE

Pending

R D

Records 1 - 1 of 1

**>** 

Date

01/29

\$12.0