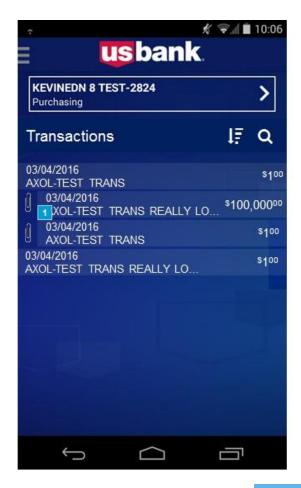

## Transaction Attachment – Mobile phone

A cardholder can also upload attachments using their mobile phone.

The cardholder can go to the Apple App Store or Google Play and download the US Bank Access Online app.

## Transaction Attachment – Mobile phone

## Transaction Attachment – Mobile phone

Please note: The mobile app is only available for cardholders. This is not available for approvers at this time.

Request Status Queue
Active Work Queue
System Administration
Account Administration
Transaction Management
Account Information
Reporting
Dashboard
Data Exchange
My Personal Information