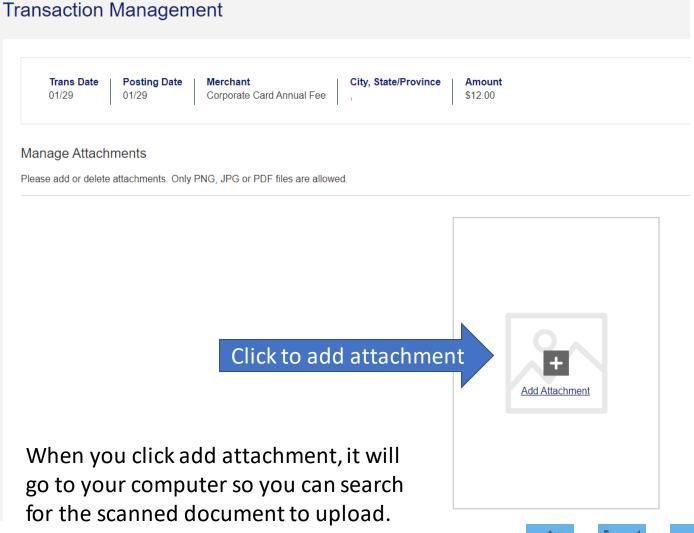

#### Transaction Attachment

From the transaction list, click on the paperclip

#### The screen below will come up.

#### Transaction Attachment