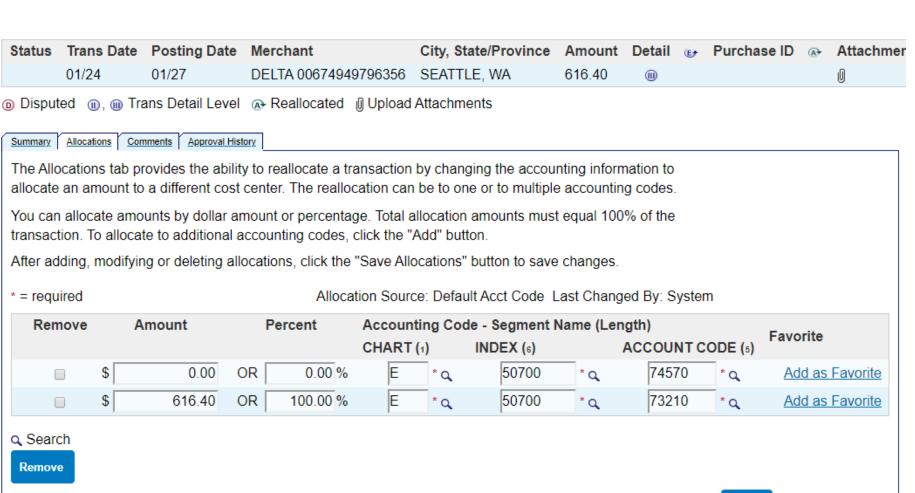

#### Transaction Summary

| Status | Trans Date | Posting Date | Merchant             | City, State/Province | Amount | Detail | E | Purchase ID |
|--------|------------|--------------|----------------------|----------------------|--------|--------|---|-------------|
|        | 01/24      | 01/27        | DELTA 00674949796356 | SEATT LE, WA         | 616.40 | (11)   |   |             |

Disputed (iii), (iii) Trans Detail Level (iii) Reallocated (iii) Upload Attachn ents

A line that has zero in the amount must be removed.

ability to reallocate a transaction by ch t cost center. The reallocation can be to

llar amount or percentage. Total allocat transaction. To allocate to additional accounting codes, click the "Add" Lutton.

After adding, modifying or deleing allocations, click the "Save Allocatio" s" button to save changes.

entered as 6 digits, roval History this should have been entered as

050701.

An index must be

\* = required Allocation Source: User Last Changed By: MORRELL, JAYNE

| Remove Amount |  | Amount | Percent |      | Acc | countin | Code - S    | Code - Segment Name (Length) |          |                |     |            |        |
|---------------|--|--------|---------|------|-----|---------|-------------|------------------------------|----------|----------------|-----|------------|--------|
|               |  |        | 1       | 7    |     |         | CH          | ART (1)                      | INE      | <b>DEX</b> (6) |     | ACCOUNT CO | DE (5) |
| A             |  | \$     | C       | 0.00 | OR  | 0.00 %  | o o         | E                            | Q.       | 050700         | * Q | 73210      | * Q    |
| A             |  | \$     | 154     | 1.10 | OR  | 25.00 % | о́ <u>ф</u> | E                            | <b>A</b> | 50701          | * Q | 73210      | * Q    |
|               |  | \$     | 462     | 2.30 | OR  | 75.00 % | ,<br>0      | E                            | * Q      | 200001         | * Q | 73210      | * Q    |