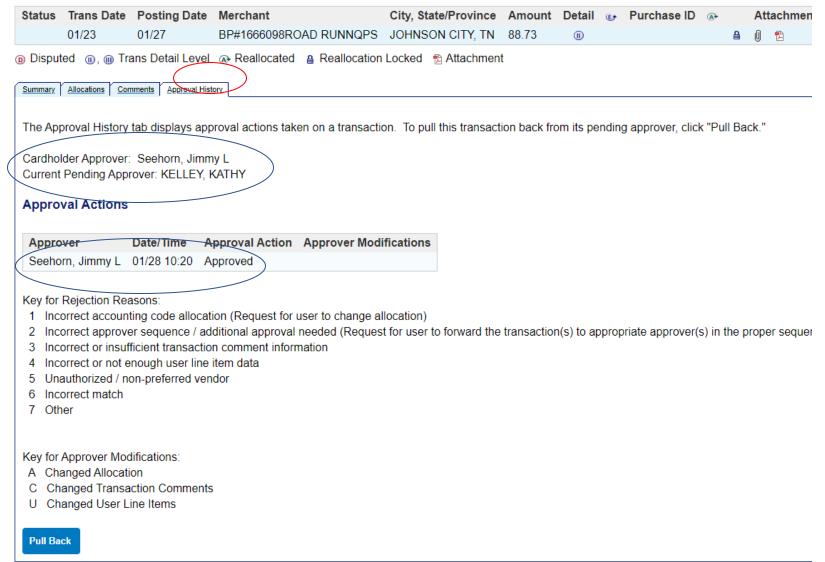

# If you click on a transaction's approval history tab, the approval actions will be displayed.

#### **Transaction Summary**