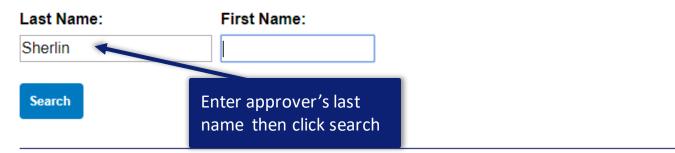

### Search & Select an Approver

Enter the approver's full or partial name, or leave blank to view all users. Then click the "Search" button.

Please select an approver from the results list below.

Records 1 - 1 of 1