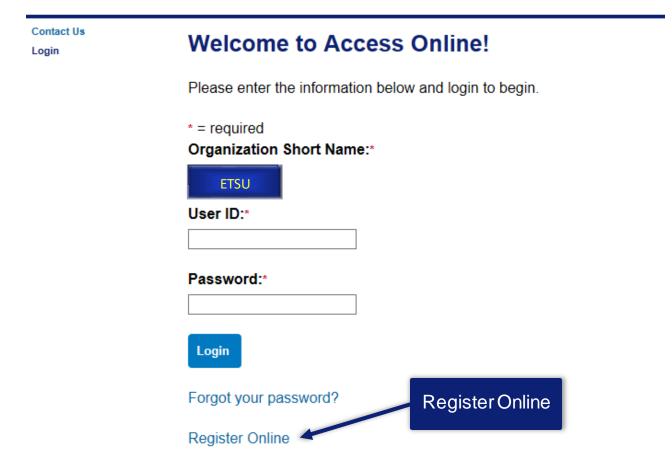

## Access<sup>®</sup> Online

Contact Us

Login

# Online Registration Add Accounts

To join Access Online, you will need a minimum of one valid account number. "Register This Account" will validate a single account. "Additional Account" will allow multiple accounts to be included in the registration process.

\* = required

Organization Short Name: \*

**Account Number: \*** 

Register This Account

**Additional Account** 

**Account Expiration Date:** 

Month \* Jan ∨

Year \* 2017 ∨

<<Back to Login Page

Access® Online