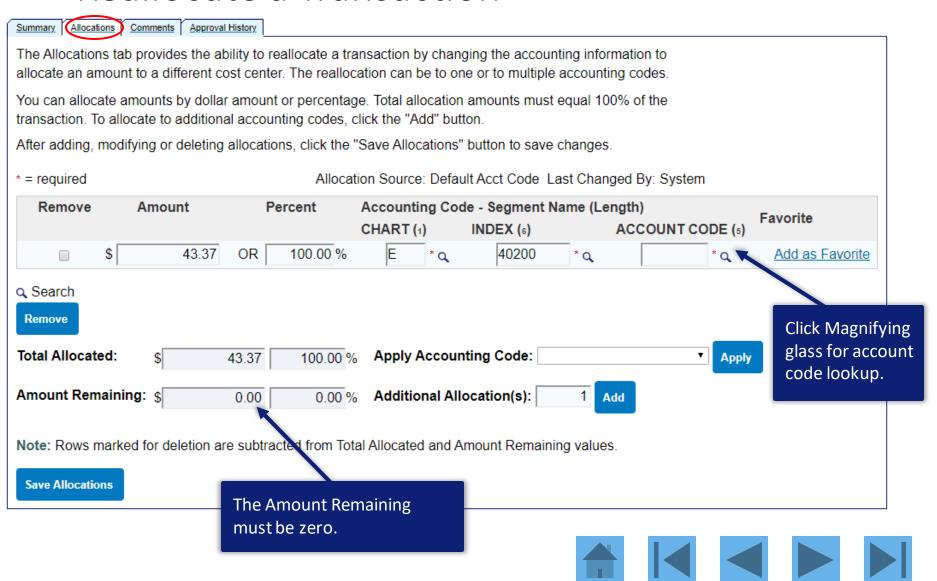

Reviewed Disputed Reallocated Name Reallocated Upload Attachments

Check All Shown Uncheck All Shown

Choose the transaction that you want to reallocate

The Allocations tab provides the ability to reallocate a transaction by changing the accounting information to allocate an amount to a different cost center. The reallocation can be to one or to multiple accounting codes.

You can allocate amounts by dollar amount or percentage. Total allocation amounts must equal 100% of the transaction. To allocate to additional accounting codes, click the "Add" button.

After adding, modifying or deleting allocations, click the "Save Allocations" button to save changes.

\* = required

Allocation Source: Default Acct Code Last Changed By: System

| Remove | Amount    | Percent     | Accounting Co | Accounting Code - Segment Name (Length) |     |                  |                 |  |  |
|--------|-----------|-------------|---------------|-----------------------------------------|-----|------------------|-----------------|--|--|
|        |           |             | CHART (1)     | INDEX (6)                               |     | ACCOUNT CODE (5) | Favorite        |  |  |
|        | \$ 616.40 | OR 100.00 % | E * Q         | 50700                                   | * Q | 74570 * Q        | Add as Favorite |  |  |

#### Remove

Total Allocated: \$ 616.40 100.00 % Apply Accounting Code: 

Amount Remaining: \$ 0.00 0.00 % Additional Allocation(s): 1 Add

Note: Rows marked for deletion are subtracted from Total Allocated and Amount Remaining values.

**Save Allocations** 

Even though this comes up as a five digit number, when you reallocate, indexes that are five digits must have a leading zero.

Note: Rows marked for deletion are subtracted from Total Allocated and Amount Remaining values.

**Save Allocations** 