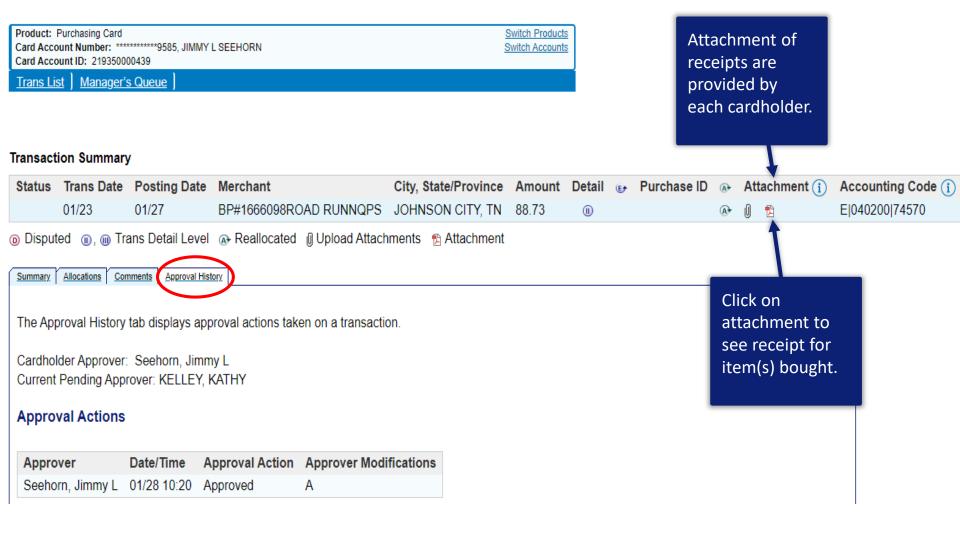

nsaction Management to go to approvals.











### Transaction Management

Product: Purchasing Card Switch Products

#### Transaction List

View, review, allocate/reallocate and add comments to transaction information.

#### View Previous Cycle

Presents the Transaction list for the previous cycle.

View Pending Transactions

Presents the pending transactions list.

Click on Manager Approval Queue

### Manager Approval Queue

View, approve, reject, and reallocate transactions in your approval queue.

### Manager Approval History

View and pull back transactions previously approved by you.











### Manager's Approval Queue













### **Detailed Transaction Information-Summary**

#### **Transaction Summary**













### Detailed Transaction Information-Approval History













### **Detailed Transaction Information**



#### **Transaction Summary**















### Transaction Final Approval

# Transaction Management Approve Transaction(s)

### [+] 1 Transaction(s) to Approve

- I approve these transaction(s) and no further approval is needed.
- I want to forward these transaction(s) for further approval to:
   <u>Select Approver</u>

Approve

Cancel













# Transaction Approval

Once an approver has approved the transaction, the approval status will go from Approved to Final Approved.

Records 1 - 23 of 23

Check All Shown Uncheck All Shown

| Select | Status  ®_  ®_ | <u>Approval Status</u> | Trans<br>Date | Posting<br>Date | Merchant               | <u>City/State</u> | Amount   | <u>Detail</u> | E) |
|--------|----------------|-----------