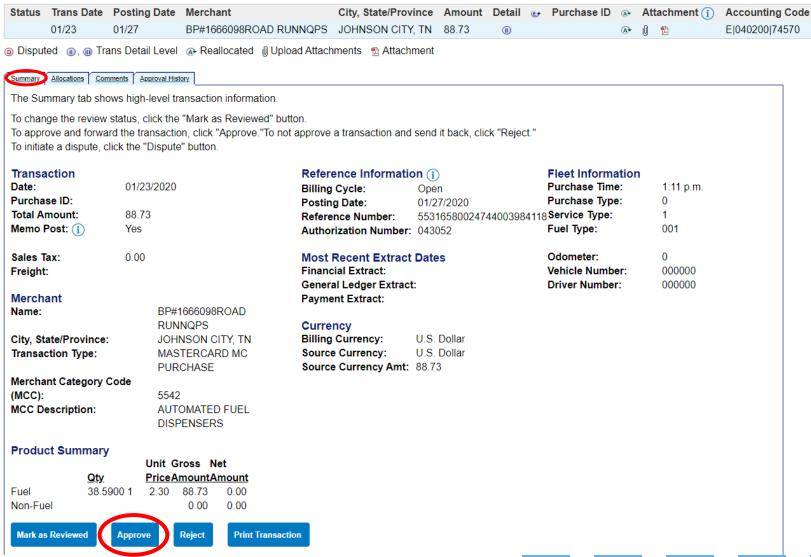

## **Approving Transactions**

An approver has until the last day of that month to approve a transaction when the transaction posts on or <u>before</u> the 20<sup>th</sup> of the month. If a transaction posts <u>after</u> the 20<sup>th</sup>, an approver has until the last day of the next month to approve.

### Manager Approval Queue

View, approve, reject, and reallocate transactions in your approval queue.

### Manager's Approval Queue

### **Detailed Transaction Information-Summary**

#### **Transaction Summary**

### Transaction Final Approval