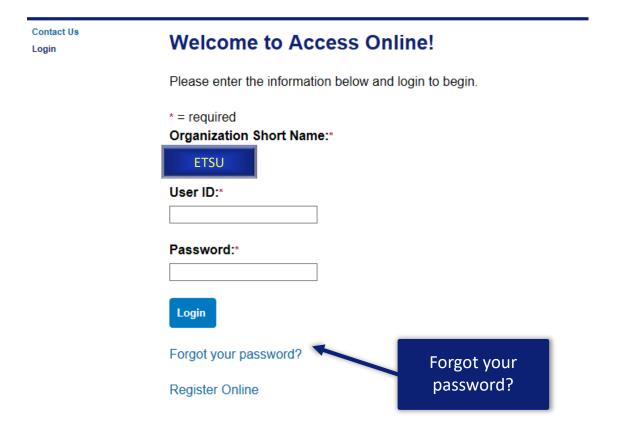

### Login Forgot Password

In order to re-set your password, please enter the following information. If you need assistance, please contact your program administrator.

\* = required

Organization Short Name:\*