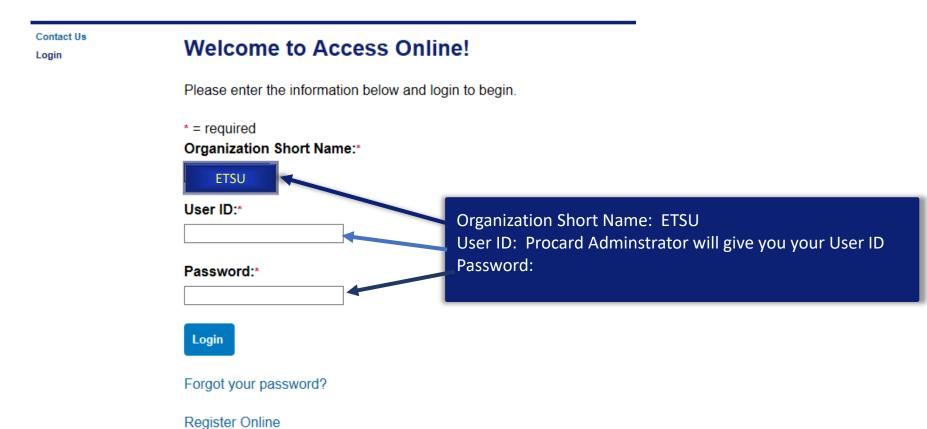

# Logging In - <a href="https://www.access.usbank.com/">https://www.access.usbank.com/</a>

ETSU

User ID:\*

Continue

<<Back to Login

Contact Us Login