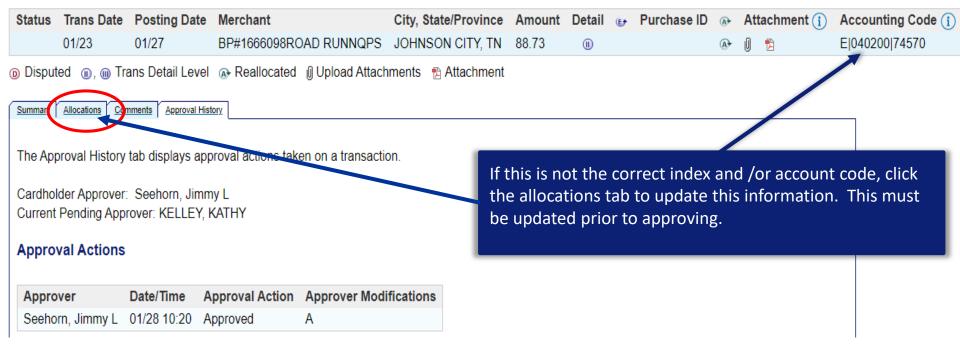

: Purchasing Card Switch Products

#### Transaction List

View, review, allocate/reallocate and add comments to transaction information.

#### View Previous Cycle

Presents the Transaction list for the previous cycle.

View Pending Transactions

Presents the pending transactions list.

Click on Manager Approval Queue

### Manager Approval Queue

View, approve, reject, and reallocate transactions in your approval queue.

### Manager Approval History

View and pull back transactions previously approved by you.











### Manager's Approval Queue













### **Detailed Transaction Information-Summary**

#### **Transaction Summary**













### Detailed Transaction Information-Approval History













### **Detailed Transaction Information**



#### **Transaction Summary**















### Transaction Final Approval

# Transaction Management Approve Transaction(s)

### [+] 1 Transaction(s) to Approve

- I approve these transaction(s) and no further approval is needed.
- I want to forward these transaction(s) for further approval to:
   <u>Select Approver</u>

Approve

Cancel













# Transaction Approval

Once an approver has approved the transaction, the approval status will go from Approved to Final Approved.

Records 1 - 23 of 23

Check All Shown Uncheck All Shown

| Select | Status  ®_  ®_ | <u>Approval Status</u> | Trans<br>Date | Posting<br>Date | Merchant               | <u>City/State</u> | Amount   | <u>Detail</u> | E) |
|--------|----------------|------------------------|---------------|-----------------|------------------------|-------------