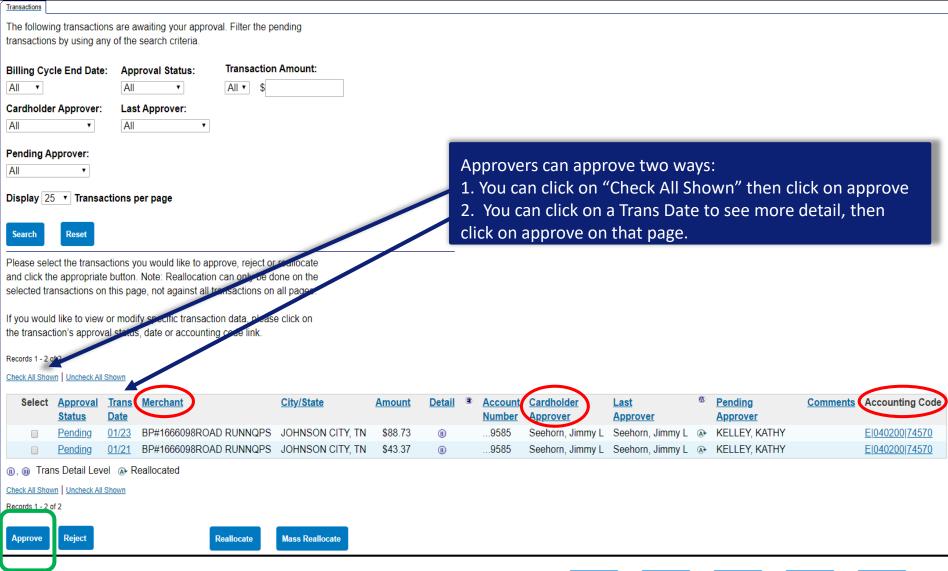

### Manager Approval Queue

View, approve, reject, and reallocate transactions in your approval queue.

# Transaction Approval

Once an approver has approved the transaction, the approval status will go from Approved to Final Approved.

Records 1 - 23 of 23

Check All Shown Uncheck All Shown

| Select | Status  ®_  ®_ | <u>Approval Status</u> | Trans<br>Date | Posting<br>Date | Merchant               | <u>City/State</u> | Amount   | <u>Detail</u> | E) |
|--------|----------------|------------------------|---------------|-----------------|------------------------|-------------------|----------|---------------|----|
|        |                | Final Approved         | 01/16         | 01/20           | SAMSCLUB.COM           | 888-746-7726, AR  | \$99.98  |               |    |
|        |                | <u>Final Approved</u>  | 01/17         | 01/20           | DOMINO'S 7439          | 843-292-0499, NC  | \$130.20 | (11)          |    |
|        |                | Final Approved         | 01/19         | 01/20           | BEST BUY 00008995      | JOHNSON CITY, TN  | \$39.99  | (11)          |    |
|        |                | Final Approved         | 01/16         | 01/20           | FOOD CITY #629         | JOHNSON CITY, TN  | \$36.12  | (11)          |    |
|        |                | Final Approved         | 01/16         | 01/17           | SQ *SQ *BIG NICK'S BBQ | GOSQ.COM, NC      | \$353.00 | (11)          |    |
|        |                | Final Approved         | 01/16         | 01/17           | DICK'S CLOTHING&SPORTI | KINGSPORT, TN     | \$59.98  | (11)          |    |
|        |                | Final Approved         | 01/16         | 01/17           | DICK'S CLOTHING&SPORTI | JOHNSON CITY, TN  | \$149.95 | (11)          |    |
|        |                |                        |               |                 |                        |                   |          |               |    |