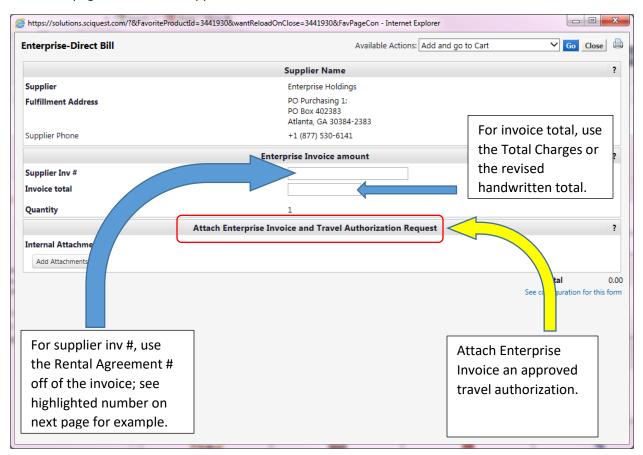

Go into the eBucs Home page. Select the Direct Billed Rental Vehicle icon

Once selected the page below should appear:

| Bill Ref #<br>Invoice Da<br>Vehicle Inform<br>(r/Make/Model<br>2017/DODG/GCA<br>/IN 2C4RDGCG<br>Rental Branch<br>OHNSON CIT<br>631 BRISTOL<br>OHNSON CIT<br>Return Branch | ation<br>Unit #<br>AR7PM6GF<br>1HR865025<br>Y                                               | License No<br>4H71K4                                                                                                                                                                                       | 750026179608<br>23-Apr-2018<br>Beg/End/Distance<br>21400/22884/1484                                                                                            |                                                                                                                                                                                                                                                                                                                                  |
|---------------------------------------------------------------------------------------------------------------------------------------------------------------------------|---------------------------------------------------------------------------------------------|------------------------------------------------------------------------------------------------------------------------------------------------------------------------------------------------------------|----------------------------------------------------------------------------------------------------------------------------------------------------------------|----------------------------------------------------------------------------------------------------------------------------------------------------------------------------------------------------------------------------------------------------------------------------------------------------------------------------------|
| Ar/Make/Model<br>2017/DODG/GCA<br>/IN 2C4RDGCG<br>Rental Branch<br>OHNSON CIT<br>631 BRISTOL<br>OHNSON CIT                                                                | Unit #<br>NR7PM6GF<br>1HR865025<br>Y                                                        |                                                                                                                                                                                                            |                                                                                                                                                                |                                                                                                                                                                                                                                                                                                                                  |
| Ar/Make/Model<br>2017/DODG/GCA<br>/IN 2C4RDGCG<br>Rental Branch<br>OHNSON CIT<br>631 BRISTOL<br>OHNSON CIT                                                                | Unit #<br>NR7PM6GF<br>1HR865025<br>Y                                                        |                                                                                                                                                                                                            |                                                                                                                                                                |                                                                                                                                                                                                                                                                                                                                  |
| OHNSON CIT<br>631 BRISTOL<br>OHNSON CIT                                                                                                                                   | Y                                                                                           |                                                                                                                                                                                                            |                                                                                                                                                                |                                                                                                                                                                                                                                                                                                                                  |
|                                                                                                                                                                           | Y, TN - 376                                                                                 | 601-1323                                                                                                                                                                                                   |                                                                                                                                                                |                                                                                                                                                                                                                                                                                                                                  |
| OHNSON CIT<br>631 BRISTOL                                                                                                                                                 | Y<br>HWY                                                                                    | 01-1323                                                                                                                                                                                                    |                                                                                                                                                                |                                                                                                                                                                                                                                                                                                                                  |
|                                                                                                                                                                           |                                                                                             |                                                                                                                                                                                                            |                                                                                                                                                                |                                                                                                                                                                                                                                                                                                                                  |
| Qty<br>4                                                                                                                                                                  | Period<br>DAY                                                                               | 45.46                                                                                                                                                                                                      | 3 181.84                                                                                                                                                       |                                                                                                                                                                                                                                                                                                                                  |
| tal Charges                                                                                                                                                               | (USD)                                                                                       |                                                                                                                                                                                                            | 181.84                                                                                                                                                         | Invoice total                                                                                                                                                                                                                                                                                                                    |
|                                                                                                                                                                           |                                                                                             |                                                                                                                                                                                                            |                                                                                                                                                                | be paid                                                                                                                                                                                                                                                                                                                          |
|                                                                                                                                                                           |                                                                                             |                                                                                                                                                                                                            |                                                                                                                                                                |                                                                                                                                                                                                                                                                                                                                  |
|                                                                                                                                                                           |                                                                                             |                                                                                                                                                                                                            |                                                                                                                                                                | Handrachten<br>Richterfeiten                                                                                                                                                                                                                                                                                                     |
|                                                                                                                                                                           |                                                                                             |                                                                                                                                                                                                            |                                                                                                                                                                |                                                                                                                                                                                                                                                                                                                                  |
|                                                                                                                                                                           |                                                                                             | APR                                                                                                                                                                                                        |                                                                                                                                                                |                                                                                                                                                                                                                                                                                                                                  |
| Pav                                                                                                                                                                       | ment Term                                                                                   | s                                                                                                                                                                                                          |                                                                                                                                                                | - I                                                                                                                                                                                                                                                                                                                              |
| Pay                                                                                                                                                                       | Payment Due Within 30 days of invoice date.<br>Late payments are subject to finance charge. |                                                                                                                                                                                                            |                                                                                                                                                                |                                                                                                                                                                                                                                                                                                                                  |
|                                                                                                                                                                           | Qty<br>4<br>al Charges<br>PARTMENT                                                          | Qty       Period         4       DAY         al Charges (USD)         PARTMENT INDEX CO         PARTMENT INDEX CO         Payment Term         Payment Term         Payment Due Wi         Late payments a | A DAY     45.46 Sub Total  al Charges (USD)  PARTMENT INDEX CODE E237019  Payment Terms Payment Due Within 30 days of inv Late payments are subject to finance | Qty       Period       Rate       Amount         4       DAY       45.46       181.84         Sub Total       181.84       181.84         al Charges (USD)       181.84         EPARTMENT INDEX CODE       E237019         ATE 3 7 200       ATE 3 7 200         Payment Terms       Payment Due Within 30 days of invoice date. |